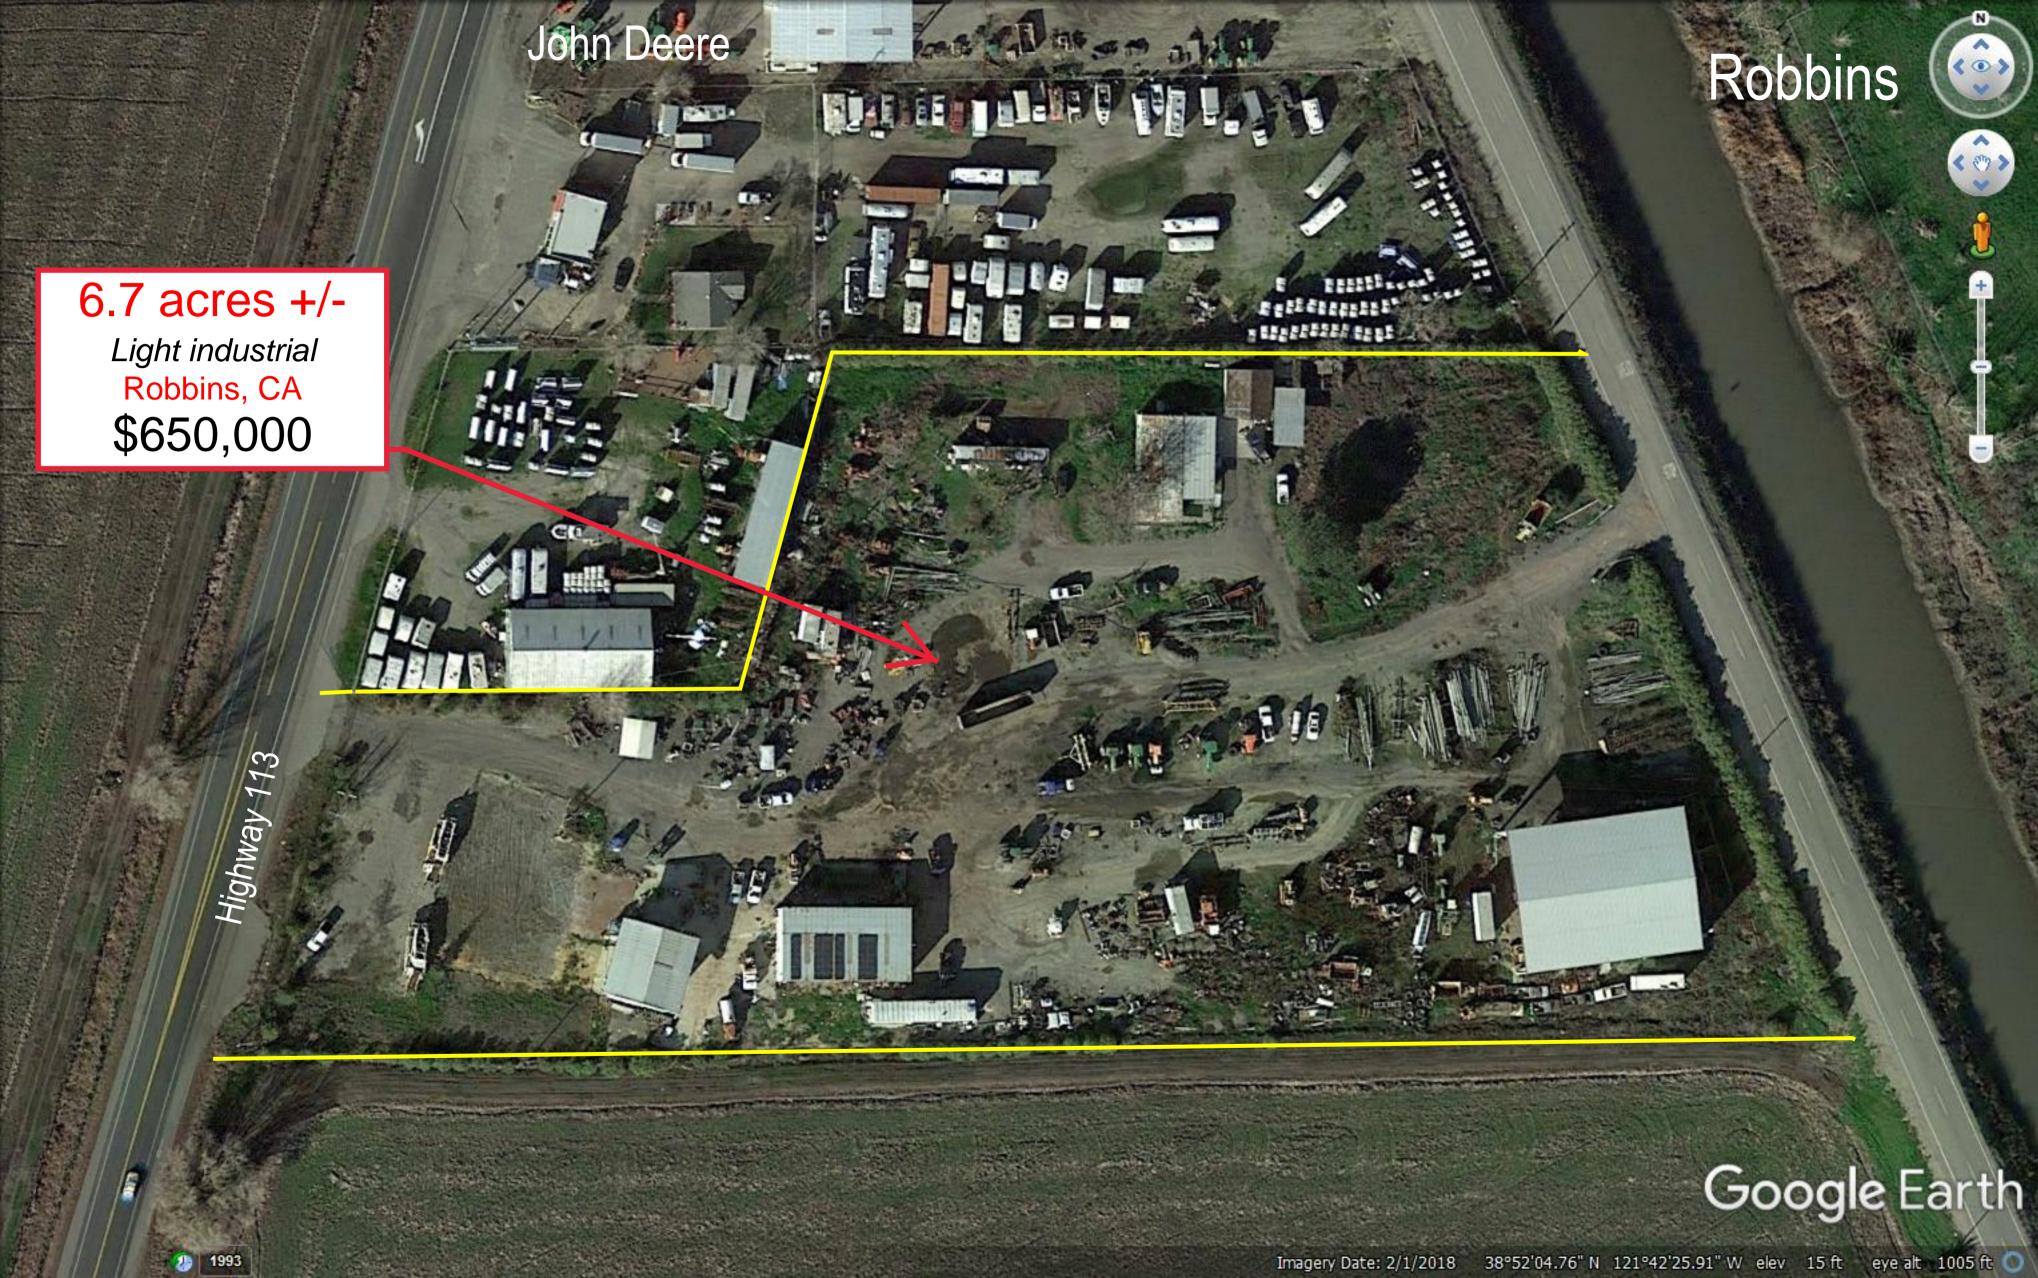

## Robbins, CA

## \$650,000

## Light Indusrial property

Sutter Co. APN map 6.7 acres +/-

- 6.7 acres +/- between Yuba City & Woodland
- Great highway location with lots of traffic exposure
- Robbins , CA Sutter Co.
- Paved road frontage on East side and highway frontage on West.
- 2 trailers
- 2 shops and hay barn
- Currently used as farming headqurters
- Large graveled yard
- Water & sewer supplied by district
- Potential income from rental of yard and renting of shops & trailers.
- Current property taxes \$ 9,152