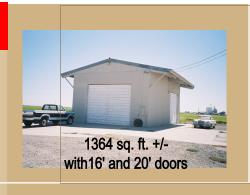

- 6.7 acres +/- between Yuba City & Woodland
- Great highway location with lots of traffic exposure
- Robbins , CA Sutter Co.
- Paved road frontage on East side and highway frontage on West.
- 2 trailers
- 2 shops and hay barn
- Currently used as farming headqurters
- Large graveled yard
- Water & sewer supplied by district
- Potential income from rental of yard and renting of shops & trailers.
- Current property taxes \$ 9,152