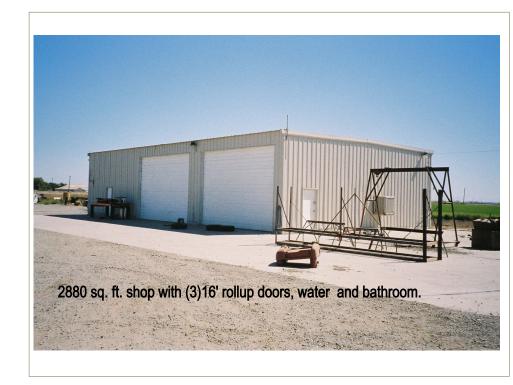

- 6.7 acres +/- between Yuba City & Woodland
- Great highway location with lots of traffic exposure
- Robbins , CA Sutter Co.
- Paved road frontage on East side and highway frontage on West.
- 2 trailers
- 2 shops and hay barn
- Currently used as farming headqurters
- Large graveled yard
- Water & sewer supplied by district
- Potential income from rental of yard and renting of shops & trailers.
- Current property taxes \$ 9,152