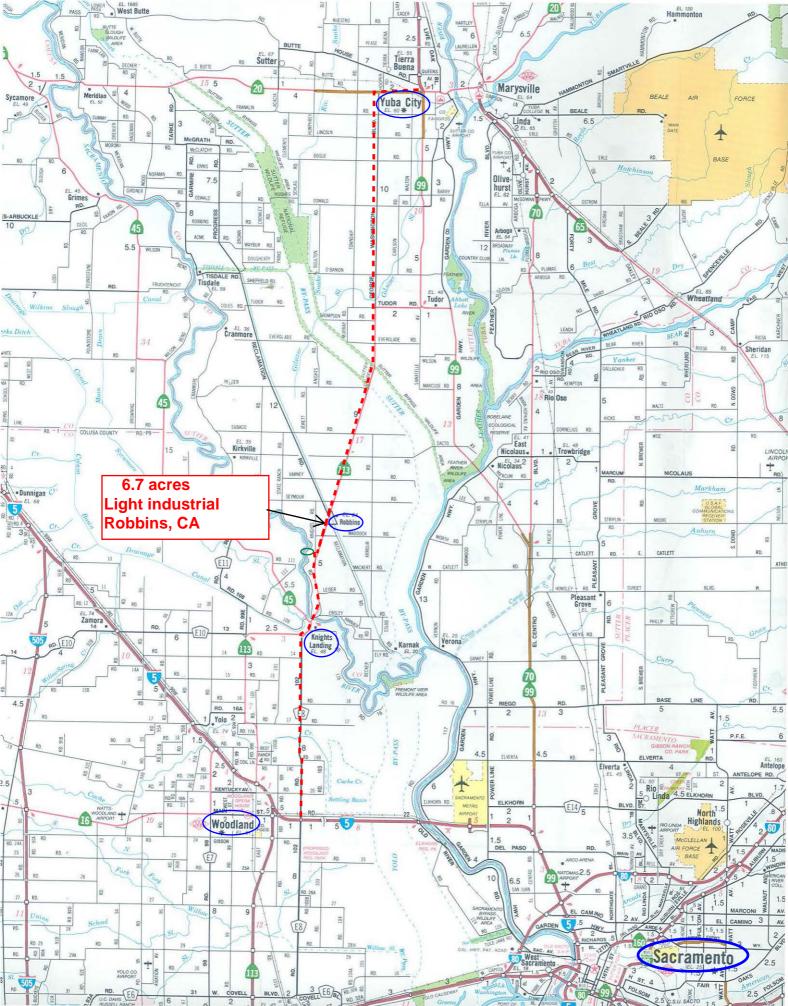

## Robbins, CA

## Light Indusrial property

Sutter Co. APN map 6.7 acres +/-

- 6.7 acres +/- between Yuba City & Woodland
- Great highway location with lots of traffic exposure
- Robbins , CA Sutter Co.
- Paved road frontage on East side and highway frontage on West.
- 2 trailers
- 2 shops and hay barn
- Currently used as farming headqurters
- Large graveled yard
- Water & sewer supplied by district
- Potential income from rental of yard and renting of shops & trailers.
- Current property taxes \$ 9,152