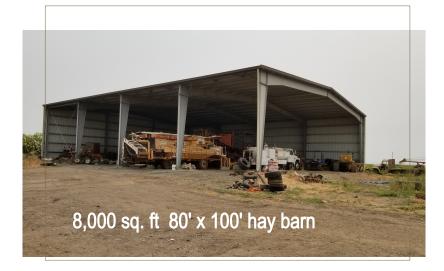

- 6.7 acres +/- between Yuba City & Woodland
- Great highway location with lots of traffic exposure
- Robbins , CA Sutter Co.
- Paved road frontage on East side and highway frontage on West.
- 2 trailers
- 2 shops and hay barn
- Currently used as farming headqurters
- Large graveled yard
- Water & sewer supplied by district
- Potential income from rental of yard and renting of shops & trailers.
- Current property taxes \$ 9,152