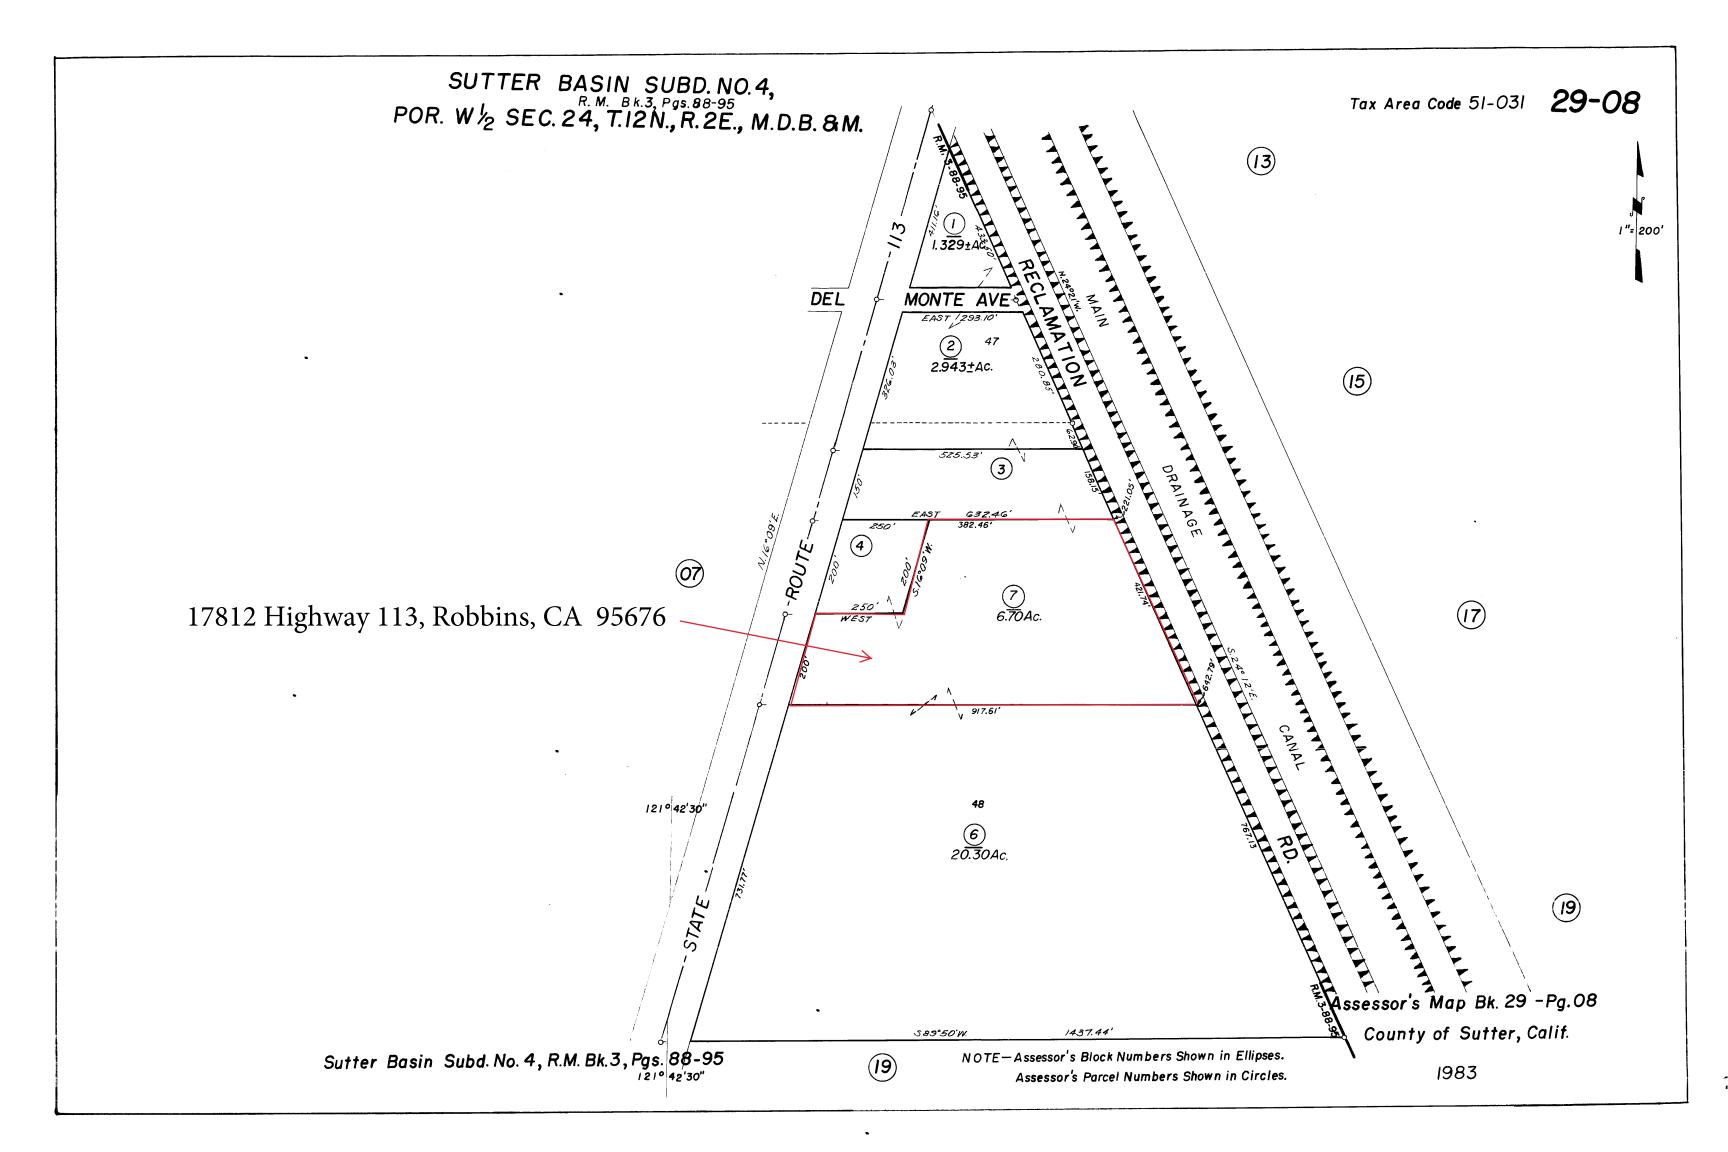

## Light Indusrial property

Sutter Co. APN map 6.7 acres +/-

- 6.7 acres +/- between Yuba City & Woodland
- Great highway location with lots of traffic exposure
- Robbins , CA Sutter Co.
- Paved road frontage on East side and highway frontage on West.
- 2 trailers
- 2 shops and hay barn
- Currently used as farming headqurters
- Large graveled yard
- Water & sewer supplied by district
- Potential income from rental of yard and renting of shops & trailers.
- Current property taxes \$ 9,152